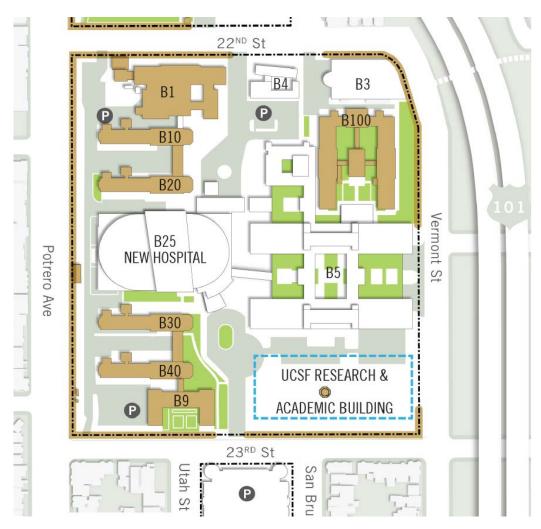

## Site Plan:

UCSF Research and Academic Building at the Zuckerberg San Francisco General Campus